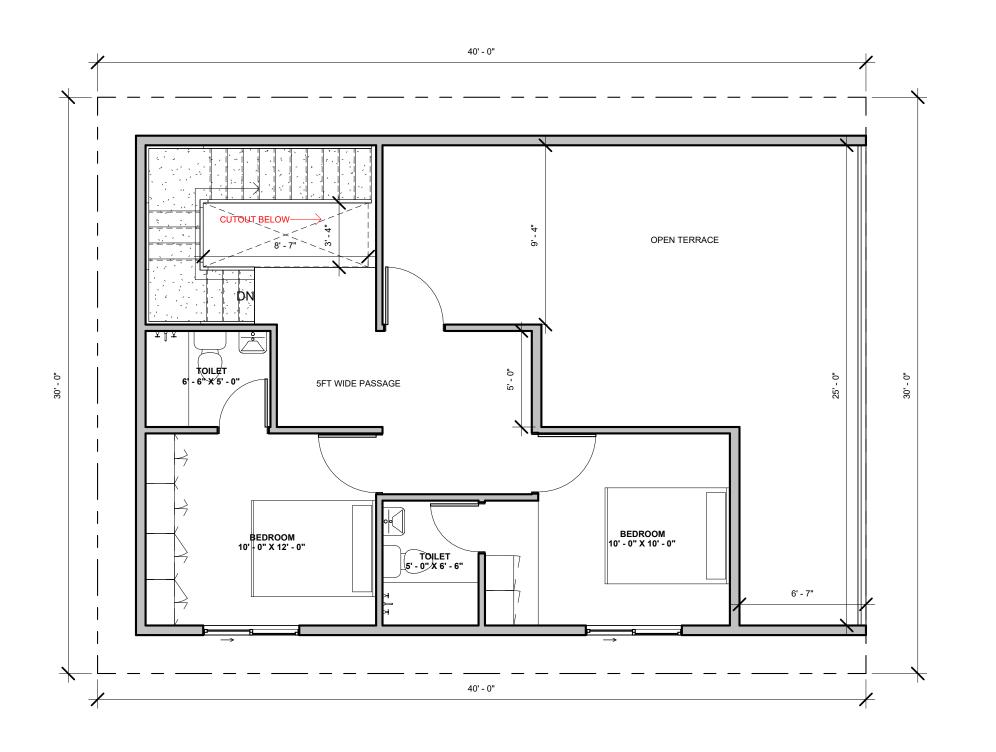

### NOTES:

- Opening schedule may change according to the structural design.
- The layout of columns and beams may change according to the structural design.
- Number of steps may change according to the plinth and parking height desired.
- Thickness of walls is only proposed. It may have to change based on the structural design to avoid column/beam projections.
- The Contractor and the Consultant shall bear no responsibility whatsoever where any drawings provided by it/them in relation to the project / Said Works, does not comply with any applicable laws including the bye-laws of the building/society where such project is situated. Further, it is clarified that it shall be the responsibility of the Owner to ensure any and all compliance of the drawings provided by the Contractor/Consultant.

REV.

CONCEPT - R0

AREA STATEMENT

**LEGENDS** 

ARCHITECT
R SUMANTH RANGANATH

# **Brick & Bolt**

Clayworks CBD, Shoba Alexader Plaza, Ashok Nagar, Bengaluru, Karnataka- 560025 Project

| CRN                | Drg. No.                | Date          |                                           |
|--------------------|-------------------------|---------------|-------------------------------------------|
| 303922             | A108                    | 19/02/24      |                                           |
| Drawing Title      |                         | Scale         |                                           |
| TERRACE FLOOR PLAN |                         | 1:60          |                                           |
|                    | 303922<br>Drawing Title | Drawing Title | 303922 A108 19/02/24  Drawing Title Scale |