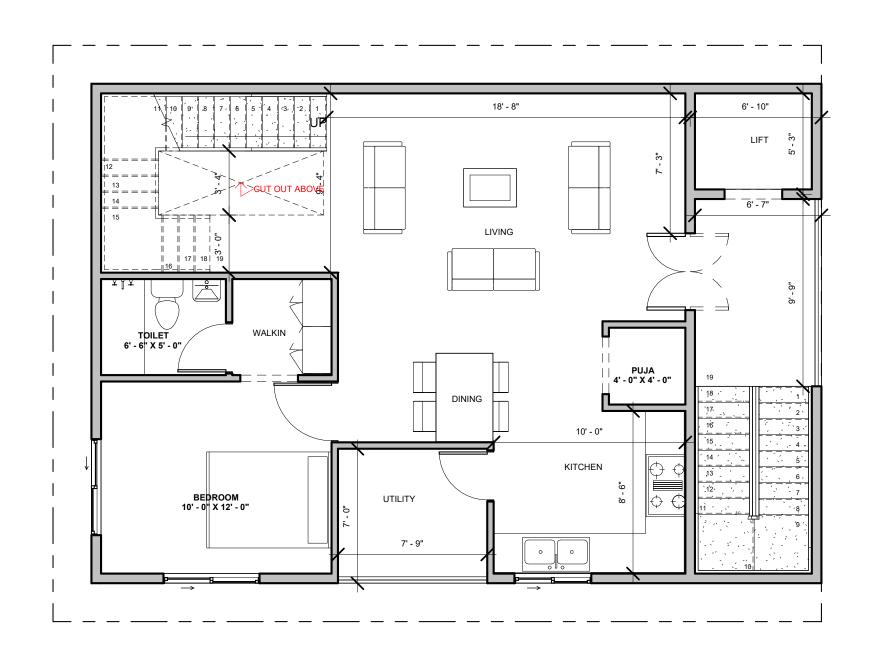

### NOTES:

- Opening schedule may change according to the structural design.
  The layout of columns and
- The layout of columns and beams may change according to the structural design.
- Number of steps may change according to the plinth and parking height desired.
- Thickness of walls is only proposed. It may have to change based on the structural design to avoid column/beam projections.
- The Contractor and the Consultant shall bear no responsibility whatsoever where any drawings provided by it/them in relation to the project / Said Works, does not comply with any applicable laws including the bye-laws of the building/society where such project is situated. Further, it is clarified that it shall be the responsibility of the Owner to ensure any and all compliance of the drawings provided by the Contractor/Consultant.

REV.

CONCEPT - R0

AREA STATEMENT

**LEGENDS** 

ARCHITECT
R SUMANTH RANGANATH

# **Brick & Bolt**

Clayworks CBD, Shoba Alexader Plaza, Ashok Nagar, Bengaluru, Karnataka- 560025 Project

| CRN              | Drg. No. | Date     |  |
|------------------|----------|----------|--|
| 303922           | A107     | 19/02/24 |  |
| Drawing Title    |          | Scale    |  |
| THIRD FLOOR PLAN |          | 1:60     |  |