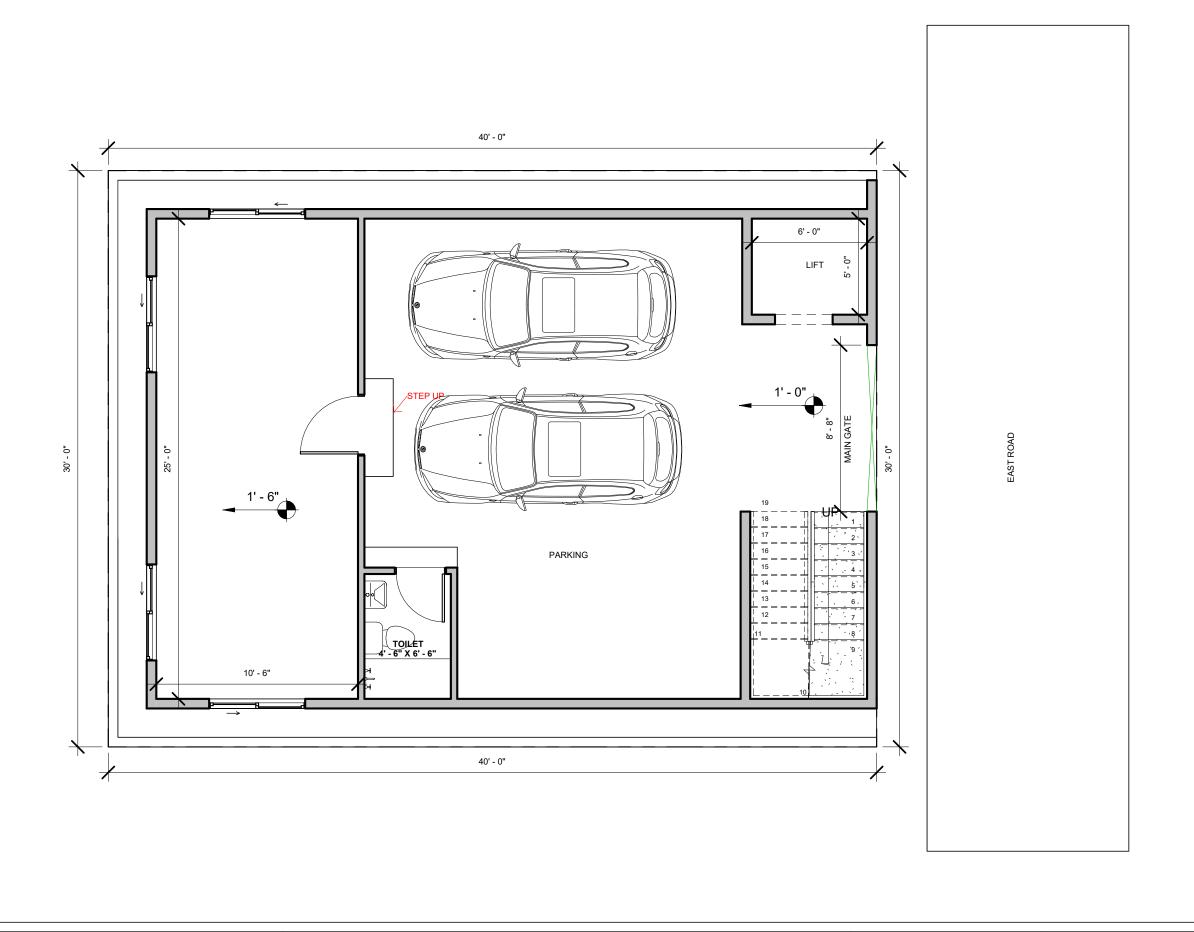

- NOTES:

  Opening schedule may change according to the structural design.

  The layout of columns and beams may change according to the structural design. design.
- Number of steps may change according to the plinth and parking height desired.
  Thickness of walls is only proposed. It may have to
- change based on the structural design to avoid column/beam projections.
- The Contractor and the Consultant shall bear no responsibility whatsoever where any drawings provided by it/them in relation to the project / Said Works, does not comply with any applicable laws including the bye-laws of the building/society where such project is situated. Further, it is clarified that it shall be the responsibility of the Owner to ensure any and all compliance of the drawings provided by the Contractor/Consultant.

REV.

CONCEPT - R0

AREA STATEMENT

**LEGENDS** 

**ARCHITECT** R SUMANTH RANGANATH

# **Brick & Bolt**

Clayworks CBD, Shoba Alexader Plaza, Ashok Nagar, Bengaluru, Karnataka- 560025

Project

| CRN               | Drg. No. | Date     |  |
|-------------------|----------|----------|--|
| 303922            | A101     | 19/02/24 |  |
| Drawing Title     |          | Scale    |  |
| GROUND FLOOR PLAN |          | 1:60     |  |