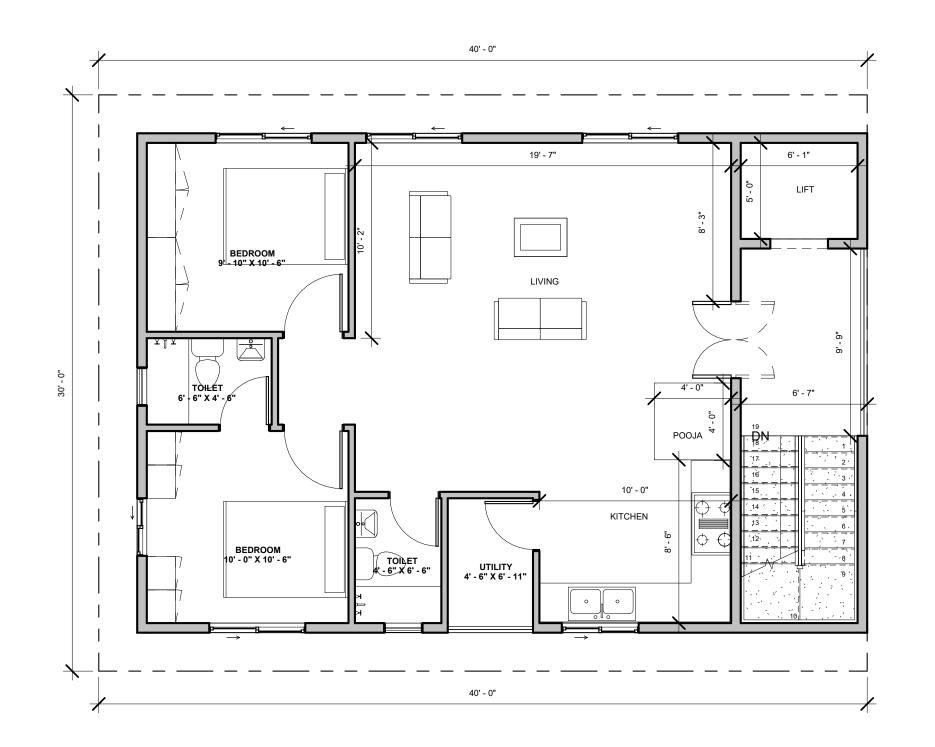

### NOTES:

- Opening schedule may change according to the structural design.
   The layout of columns and
- The layout of columns and beams may change according to the structural design.
- Number of steps may change according to the plinth and parking height desired.
- Thickness of walls is only proposed. It may have to change based on the structural design to avoid column/beam projections.
- The Contractor and the Consultant shall bear no responsibility whatsoever where any drawings provided by it/them in relation to the project / Said Works, does not comply with any applicable laws including the bye-laws of the building/society where such project is situated. Further, it is clarified that it shall be the responsibility of the Owner to ensure any and all compliance of the drawings provided by the Contractor/Consultant.

REV.

CONCEPT - R0

AREA STATEMENT

**LEGENDS** 

ARCHITECT
R SUMANTH RANGANATH

# **Brick & Bolt**

Clayworks CBD, Shoba Alexader Plaza, Ashok Nagar, Bengaluru, Karnataka- 560025 Project

| CRN                       | Drg. No. | Date     |  |
|---------------------------|----------|----------|--|
| 303922                    | A106     | 19/02/24 |  |
| Drawing Title             |          | Scale    |  |
| FIRST & SECOND FLOOR PLAN |          | 1:60     |  |